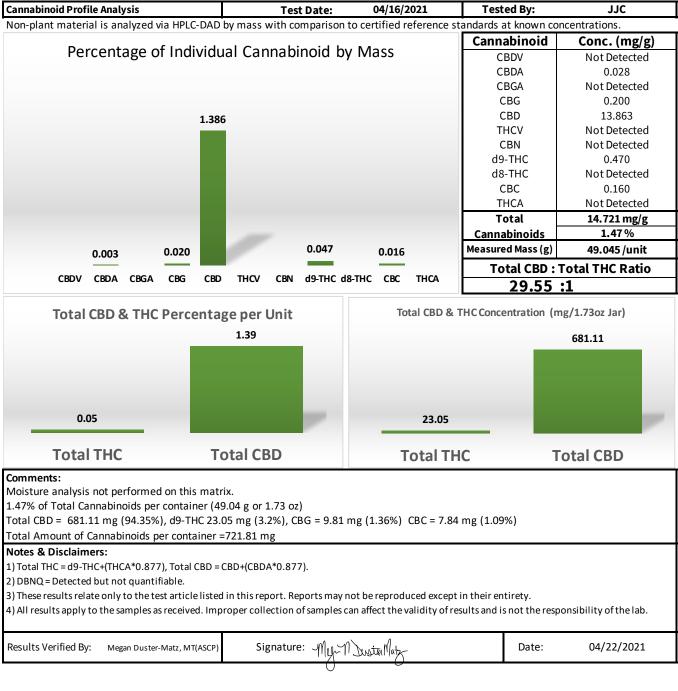

-----------------------------------------------|
| Client ID:         | S49AA-0142              | Name / Business      | Mount Horeb Hemp         |                                                  |
| Accession ID:      | 211060001               | Address:             | 9658 E. Perry Center Rd  |                                                  |
| Sample ID:         | Muscle Salve            | City/State/Zip Code: | Mount Horeb, WI 53572    |                                                  |
| Sample Matrix:     | Infused Product - Salve | Phone Number:        | (608) 216-5451           |                                                  |
| Date Received:     | 04/16/2021              | Email Address:       | mounthorebhemp@gmail.com | name a finite<br>indi Antonio<br>and Theorem and |